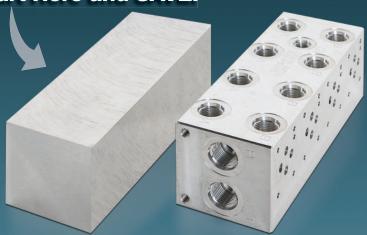

## Machine-Ready Manifold Blanks

Start Here and SAVE!

**Go from Receiving Directly to Your CNC Machine** 

## **Reduce Cycle Time Up To 25%**

TCI Machine-Ready Manifold Blanks are custom made to order from one to thousands with quick turnaround. Delivering tolerances as close as +/-.0005" dimensionally and .0002" flatness, squareness, and parallelism with a surface finish of 16 – 25 RMS; Machine-Ready Blanks arrive deburred, clean and ready to load directly into your CNC machining center.