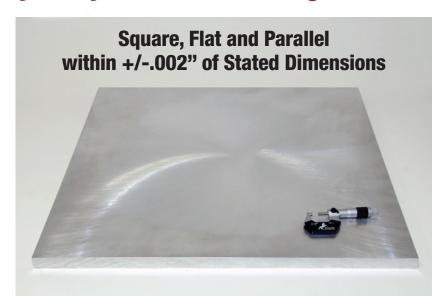

## **Load Standard Blanks Directly into your CNC Machining Centers**

Standard Machine-Ready Blanks are pre-configured in hundreds of dimension and alloy combinations. Each precision Standard Blank arrives square, flat and parallel within  $\pm$  .002" of specified dimensions all around, ready to load directly into your machining centers. Standard Machine-Ready Blanks are available in a wide range of materials and sizes with quick delivery for short and long runs.